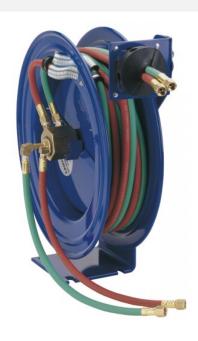

## SHWL-N-1100-BGX Spring rewind hose reel for 30m of 6mm Oxy/Acetylene hose

| Туре                   |                     |
|------------------------|---------------------|
| Rewind Method          | Spring              |
| Hose                   |                     |
| I.D. (Inside Diameter) | 06mm (1/4")         |
| Length (m)             | 30 m                |
| Pressure (BAR)         | 14                  |
| Type of Hose           | Call for Details    |
| Supplied with Hose     | No                  |
| No. of Hoses           | Dual/Twin Hose      |
| Application            |                     |
| Media                  | Oxy/Acetylene       |
| Construction           | Steel               |
| Weight                 | 24                  |
| Dimensions (mm)        | See Downloads Tab   |
| Max. Working Temp.     | 65°C                |
| Swivel                 |                     |
| Seals                  | Viton               |
| Material               | 2 - Dual Port Brass |
| Connection             |                     |
| Inlet                  | 1/4" BSPT           |
| Outlet                 | 1/4" BSPT           |