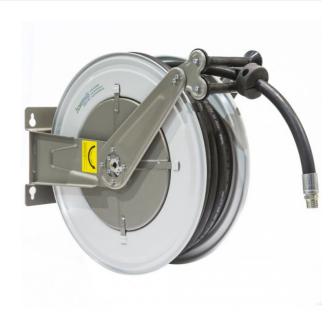

## ME-070-1502-520 Air & Water Hose Reel with 20m of 19mm I.D. hose

| Туре                   |                              |
|------------------------|------------------------------|
| Rewind Method          | Spring                       |
| Hose                   |                              |
| I.D. (Inside Diameter) | 19mm (3/4")                  |
| Length (m)             | 20 m                         |
| Pressure (BAR)         | 20                           |
| Type of Hose           | Heavy Duty Rubber Water Hose |
| Supplied with Hose     | Yes                          |
| No. of Hoses           | Single Hose                  |
| Application            |                              |
| Media                  | Compressed Air, Cold Water   |
| Construction           | Steel                        |
| Weight                 | Call for Details             |
| Dimensions (mm)        | See Downloads Tab            |
| Max. Working Temp.     | 65°C                         |
| Swivel                 |                              |
| Seals                  | Viton                        |
| Material               | Nickel Plated Brass          |
| Connection             |                              |
| Inlet                  | f3/4" BSPP                   |
| Outlet                 | m3/4" BSPP                   |